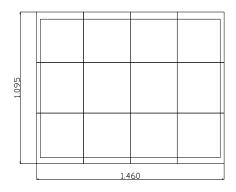

## **GROUPING OF TRANSPORT:**

Tubs:5.184 tubs per pallet<br/>144 tubs per box, this serves as a<br/>packaging of transportationBox dimension:370 x 370 x 720<br/>1095 x 1460 x 2300 (see drawing)Lids:288 per box, this serves as a<br/>packaging of transportationBox dimension:355 x 355 x 640