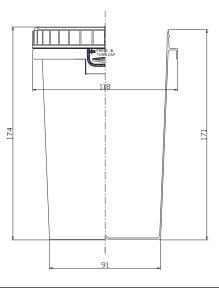

#### Technical comercial data

R-1.25-UN T.R-1.25

Serie ROSCA — Versión 28-02-2024 Approved UN 1H2/Y1.3/S Group II and III solids with inner bag only for tablets, marked with a danger triangle for blind people.

# **TECHNICAL DATA:**

Material:

PP copolymer of first quality.

Colours:

White standard. Consult for other colours.

Useful Volume: Volume to the edge:

Weight of the tub: Weight of the lid: Total Weight: 57 g. approx. 24 g. approx. 81 g. approx.

1.20 litres

1.25 litres

Design surface photographic finish 125 x 305 mm (height x perimeter)

## **MEASUREMENTS:**



## **GROUPING OF TRANSPORT:**

Tubs:5.184 tubs per pallet<br/>144 tubs per box, this serves as a<br/>packaging of transportationBox dimension:370 x 370 x 720<br/>1095 x 1460 x 2300 (see drawing)Lids:288 per box, this serves as a<br/>packaging of transportationBox dimension:355 x 355 x 640

#### Measurements in millimetres